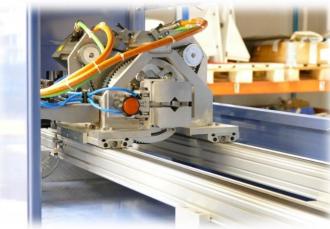

# MB Cutter (RC/CC/OC/BP)

The MB Cutter product series includes the rotary cutter, combination cutter, orbital cutter and belt pullers with different contact lengths and widths of the belts. By using digital servo drive controllers, we realise precise speed results for the stable transport of your product. The mostly downstream cutting machines achieve the best possible cutting result in terms of length tolerances and quality of the cut surfaces.

#### **Rotation Cutter RC**

- Minimum cutting length tolerances due to inhouse developed cam disc application
- Machine design also available in FDAcompliant version
- o Up to 3000 cuts/min
- Adjustable blade speed
- Wet cut version possible
- Cutting bushes adapted to your product
- Integration into your line control
- Minimal space requirement