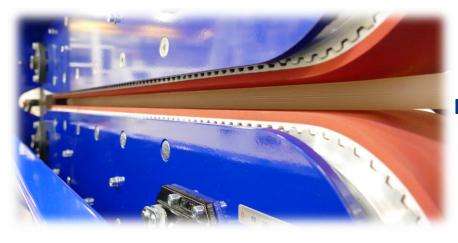

#### **Belt Puller BP**

- Conveying speed 0.1 to 300 m/min with precise speed control
- Drive of lower belt as well as both belts possible
- Different contact lengths & belt coverings depending on requirements
- o Integration into your line control