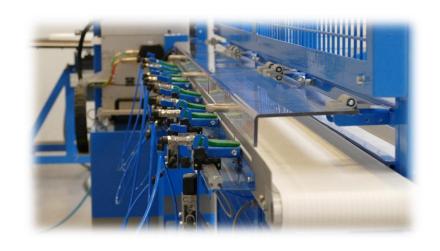

#### **Belt Puller BP**

- Conveying speed 0.1 to 300 m/min with precise speed control
- Drive of lower belt as well as both belts possible
- Different contact lengths & belt coverings depending on requirements
- o Integration into your line control

#### **Orbital Cutter OC**

- o Chipless, vertical cut
- o The cut is made "on the fly"
- Minimisation of force transmission to the product
- o No deformation of the product
- Different knife variants
- o Integration into your line control