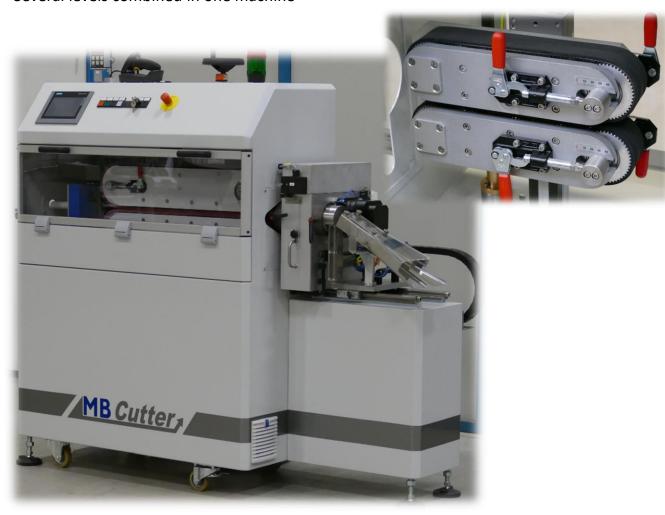

# MB Cutter (RC/CC/OC/BP)

The MB Cutter product series includes the rotary cutter, combination cutter, orbital cutter and belt pullers with different contact lengths and widths of the belts. By using digital servo drive controllers, we realise precise speed results for the stable transport of your product. The mostly downstream cutting machines achieve the best possible cutting result in terms of length tolerances and quality of the cut surfaces.

#### **Rotation Cutter RC**

- Minimum cutting length tolerances due to inhouse developed cam disc application
- Machine design also available in FDAcompliant version
- o Up to 3000 cuts/min
- Adjustable blade speed
- Wet cut version possible
- Cutting bushes adapted to your product
- Integration into your line control
- Minimal space requirement

#### Combi Cutter CC

- Combines all the advantages
  of a belt puller and rotary
  cutter in one machine
- Wide range of options possible
- Integration into your line control
- o Minimal space requirement

#### **Belt Puller BP**

- Conveying speed 0.1 to 300 m/min with precise speed control
- Drive of lower belt as well as both belts possible
- Different contact lengths & belt coverings depending on requirements
- o Integration into your line control