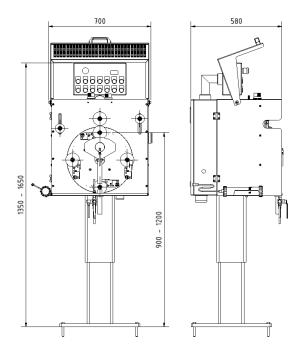

## High-Speed-Printer

|                                         | Type of machine                           | CP4R-81                                 |
|-----------------------------------------|-------------------------------------------|-----------------------------------------|
| CP-4R                                   | Type of printing                          | direct printing                         |
|                                         | Drive                                     |                                         |
|                                         | Automatical synchronisation with line     | yes                                     |
|                                         | Number of printing stations               | 4                                       |
| }R(s(}D                                 | Printing direction                        | $I. \rightarrow r. / r. \rightarrow I.$ |
|                                         | Maximum printing diameter                 |                                         |
|                                         |                                           | yes                                     |
|                                         | Print height adjustment                   | 900 mm - 1200 mm                        |
| 0 · · · · · · · · · · · · · · · · · · · | Maximum printing speed                    | 1500 m/min                              |
|                                         | Printing wheel diameter                   |                                         |
|                                         | Mounting hole diameter                    | 12,7 mm                                 |
|                                         | Ink reservoir                             | 0,5 - 2 L                               |
|                                         | Suitable for plane printing wheels        | yes                                     |
| 1                                       | Suitable for concave printing wheels      | yes                                     |
|                                         | Suitable for embossing/indenting wheels   | yes                                     |
| 3                                       | Printing simulator                        | yes                                     |
| and a start                             | Inline-stroboskop lamp(synchronized)      | optional                                |
|                                         | Viscosity control system                  | optional                                |
|                                         | Viscosity unit for double ink pump system | optional                                |
|                                         | Second ink pump unit for quick ink change | optional                                |
|                                         | Movable machine                           | optional                                |
|                                         | Power supply                              | 400 V, 50 Hz, 3 Ph                      |
|                                         | Weight                                    | approx. 170 kg                          |
|                                         |                                           |                                         |

The CP 4R is an automatic cable printing machine with electronically controlled printwheel drive and automatic printwheel changer. This type of drive allows printing at speeds of up to 1500 m/min.

The CP 4R is particularly suitable for quick changes of text or numeric printing. A synchronized inlinestroboscope provides an easy checking of the printing process and a high-speed scraper system comes up to the printing speed. High-quality corrosion-resistant materials are used for the manufacturing of this machine. Easy modifications according to the customer specification can be realized.