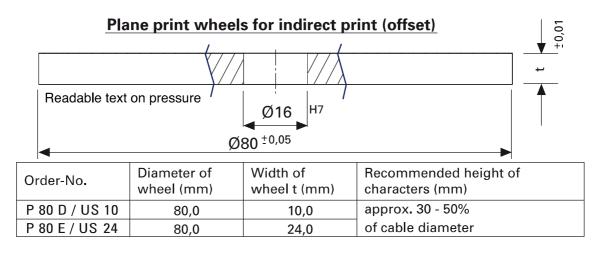

Other sizes will be produced in every dimension on demand. For cable diameters > 6 mm we recommend plane print wheels. Standard partition for one-figure numbers (10 or 16 times), two-figures numbers (8 or 12 times) on the circumference.