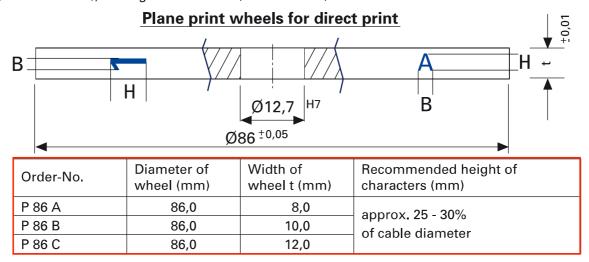

Other sizes will be produced in every dimension on demand. For cable diameters > 6 mm we recommend plane print wheels. Standard partition for one-figure numbers (10 or 16 times), two-figures numbers (8 or 12 times) on the circumference.