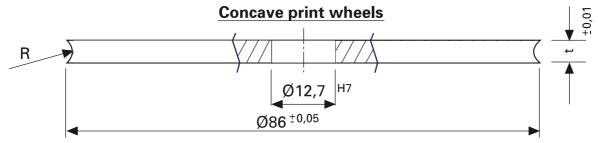

Other sizes will be produced in every dimension on demand. For cable diameters > 6 mm we recommend plane print wheels. Standard partition for one-figure numbers (10 or 16 times), two-figures numbers (8 or 12 times) on the circumference.